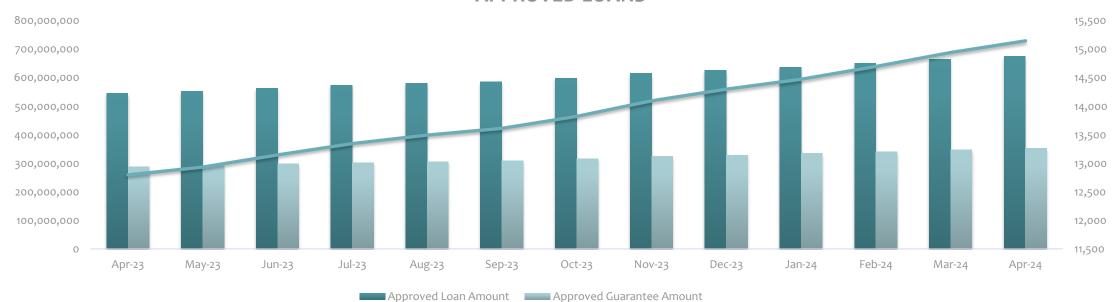

### **LOAN STATISTICS**

|                              | Jan-24      | Feb-24      | Mar-24      | Apr-24      |
|------------------------------|-------------|-------------|-------------|-------------|
| Approved Loan Amount         | 637,833,262 | 650,349,582 | 664,218,033 | 675,624,483 |
| Total Outstanding Loans      | 222,842,226 | 225,508,536 | 229,387,377 | 232,547,614 |
| Approved Guarantee Amount    | 334,971,992 | 341,088,318 | 348,053,279 | 353,588,949 |
| Total Outstanding Guarantees | 116,828,400 | 117,702,368 | 119,421,041 | 120,510,729 |
| No of Loans                  | 14,474      | 14,699      | 14,942      | 15,148      |
| No of Active Loans           | 7,111       | 7,092       | 7,096       | 6,947       |

#### APPROVED LOANS