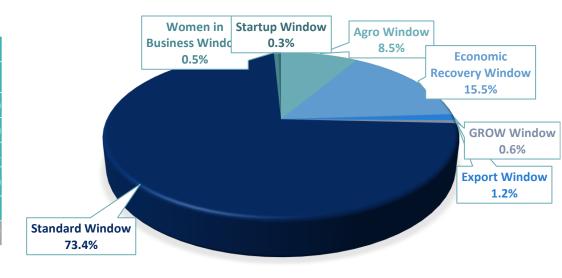

## **GUARANTEED LOAN PER WINDOW**

| Windows                  | Disbursed<br>Loans | Approved Amount | Approved Guarantee amount |
|--------------------------|--------------------|-----------------|---------------------------|
| Agro Window              | 1,613              | 57,279,850      | 28,204,782                |
| Economic Recovery Window | 1,980              | 104,721,105     | 74,291,323                |
| Export Window            | 57                 | 8,140,500       | 3,954,750                 |
| GROW Window              | 8                  | 4,018,000       | 2,009,000                 |
| Standard Window          | 11,290             | 496,132,627     | 241,838,094               |
| Women in Business Window | 134                | 3,383,300       | 1,847,870                 |
| Startup Window           | 66                 | 1,949,101       | 1,443,131                 |
| Total                    | 15,148             | 675,624,483     | 353,588,949               |