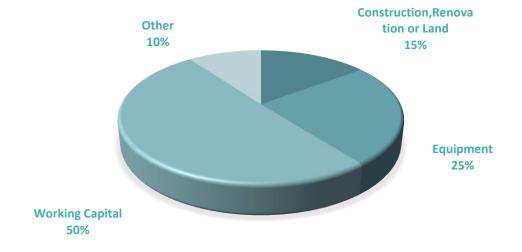

### LOAN PURPOSE

#### **Purpose of the Loans**

Number of Loans Approved Amount Guarantee Amount

Construction/Renovation/Land

Equipment

**Working Capital** 

Other

**Total** 

| 2,223  | 99,632,918  | 52,161,670  |
|--------|-------------|-------------|
| 3,860  | 167,066,190 | 87,286,392  |
| 7,263  | 341,330,525 | 180,934,838 |
| 1,802  | 67,594,850  | 33,206,050  |
| 15,148 | 675,624,483 | 353,588,949 |