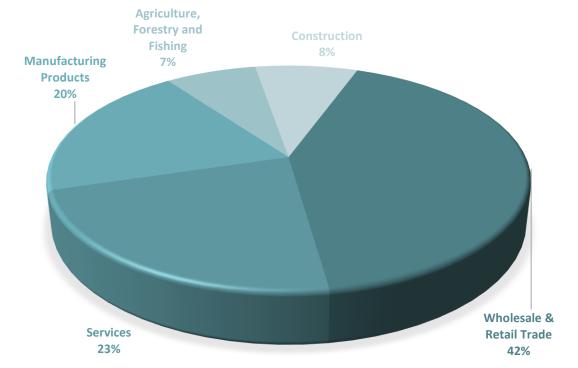

# **LOANS BY SECTOR**

| Main Sectors                      | No of Loans | Approved Amount | <b>Guarantee Amount</b> | No Of<br>Employees | Proj. Employees* | Projected new employment |
|-----------------------------------|-------------|-----------------|-------------------------|--------------------|------------------|--------------------------|
| Wholesale & Retail Trade          | 5,897       | 285,046,422     | 148,387,404             | 31,020             | 39,792           | 8,772                    |
| Services                          | 3,854       | 152,577,153     | 79,750,117              | 28,197             | 35,393           | 7,196                    |
| Manufacturing Products            | 2,515       | 132,899,717     | 71,365,641              | 19,142             | 24,044           | 4,902                    |
| Construction                      | 1,629       | 49,357,150      | 25,684,237              | 4,016              | 5,941            | 1,925                    |
| Agriculture, Forestry and Fishing | 1,253       | 55,744,041      | 28,401,551              | 10,503             | 13,176           | 2,673                    |
| Total                             | 15,148      | 675,624,483     | 353,588,949             | 92,878             | 118,346          | 25,468                   |